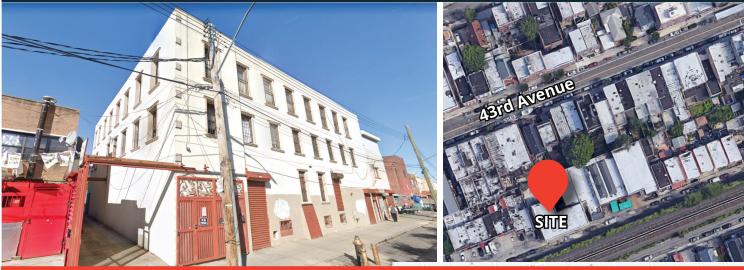

# **FULLY LEASED WAREHOUSE BUILDING FOR SALE!** 102-09-11 44TH AVENUE CORONA, NY 11368

#### **SPACE AVAILABLE:**

- BUILDING SIZE: 18,500 + 3,500 SF BASEMENT
- 1ST FL: 7,500 SF
- 2ND FL: 7,500 SF
- 3RD FL : 3,500
- BASEMENT: 3,500 SF
- LOT SIZE: 113.6' X 100' = 11,360 SF
- PARKING AREA: ~7 CAR PARKING
- PATIO: 500 SF

#### **PROPERTY HIGHLIGHTS:**

- LOADING: 1 DRIVE-IN
- POWER: 800 AMPS
- ELEVATOR: 1 FREIGHT ELEVATOR
- ZONING: M1-1
- REAL ESTATE TAXES: \$80,095
- FULLY LEASED